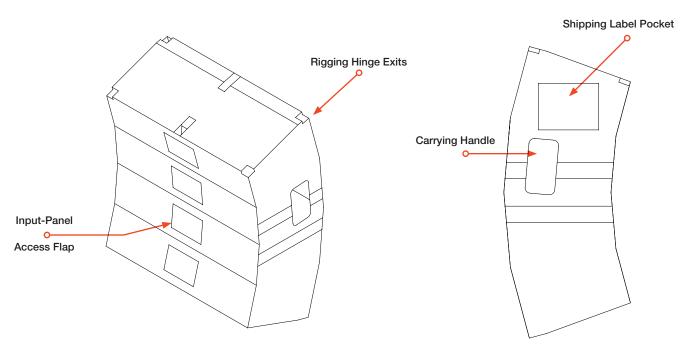

## **HIGHLIGHTS**

- Heavy-duty soft cover for VTX A8 enclosures
- Covers 4 x VTX A8 enclosures on a VTX A8 VT
- Includes input-panel flaps for testing purposes
- Clear see-through pocket for shipping labels
- Handle cut-outs for easy transportation
- Folds and stores in the VTX A8 VT
- Heavy-duty industrial-grade zippers

## **DESCRIPTION**

The VTX A8 VT CVR is a heavy-duty soft cover designed to work with the VTX A8 VT vertical transport system. The cover is sized to cover 4 x A12 enclosures and includes 2 x industrial-rated zippers for easy and reliable deployment. The cover includes input-panel flaps, allowing the A8 enclosures to be tested without having to remove the cover. Two handle cut-outs are provided for easy handling, and a clear pocket is provided for shipping labels. The front section panels are internally reinforced for maximum protection of the speaker grills. When not used, the VTX A8 VT CVR folds into a compact footprint and stores within the VTX A8 VT. The VTX A8 VT CVR can also be used to cover a stack of 4 x VTX A8 cabinets and the array fame when left on top for transportation.